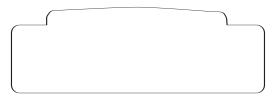

## **Club Car DS 81 to Current**

CBC-2P/PI Passenger Area Plain/Inlaid

- Maximum Letters: fourteen 2", nine 3", three **block**, three **script**
- Letter location is shaded above

CBC-2HP Heel Pad Area •Note: Placement & Position shown on Passenger area mat above