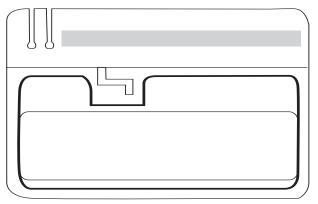

## **Club Car DS 81 to Current**

CBC-2P/PI Passenger Area Plain/Inlaid

- Maximum Letters: fourteen 2", nine 3", three **block**, three **script**
- Letter location is shaded above

CBC-2HP Heel Pad Area •Note: Placement & Position shown on Passenger area mat above