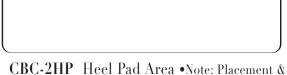

## **Club Car DS 81 to Current**

CBC-2P/PI Passenger Area Plain/Inlaid

- Maximum Letters: fourteen 2", nine 3", three **block**, three **script**
- Letter location is shaded above

CBC-2HP Heel Pad Area •Note: Placement & Position shown on Passenger area mat above